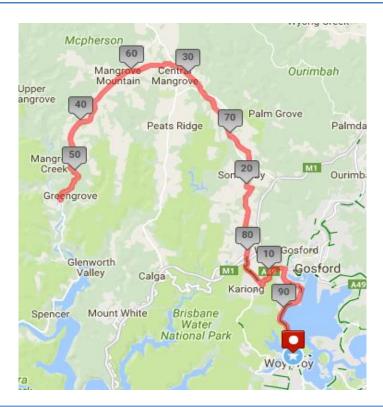

Map Reference: <a href="http://www.mapmyride.com/routes/view/1463327983">http://www.mapmyride.com/routes/view/1463327983</a>

## **Cue Sheet - Loop de Brisbane Waters**

| Distance<br>Marker | Direction                | Street / Location                                                                                                   | Hazards / notes                                                                                                             |
|--------------------|--------------------------|---------------------------------------------------------------------------------------------------------------------|-----------------------------------------------------------------------------------------------------------------------------|
| 0km                | Left                     | From Woy Woy station bus road into                                                                                  |                                                                                                                             |
| O                  |                          | Brisbane Waters Drive                                                                                               |                                                                                                                             |
| 5km                | Right                    | At the roundabout to stay on Brisbane                                                                               | Point Clare rail overpass; watch for                                                                                        |
|                    |                          | Water Drive                                                                                                         | other vehicles entering roundabout                                                                                          |
| 8.5km              | Left                     | Central Coast Highway                                                                                               | Road shoulder narrow in parts up                                                                                            |
|                    |                          |                                                                                                                     | Kariong hill; fast passing traffic                                                                                          |
| 11.5km             | Straight                 | Traffic lights at Woy Woy Rd                                                                                        | Continue past the Shell service station                                                                                     |
| 12km               | Stop                     | Regroup at bus stop just after Curringa Rd. Opt-in point.                                                           | Watch for buses and pedestrians; REGROUP                                                                                    |
| 12.5km             | Straight                 | Merge into the traffic lane due to pedestrian island in shoulder at Kangoo Rd                                       | Take care merging, OR Consider crossing at the Kangoo Rd traffic lights onto the shared path if fast moving traffic around. |
| 13km               | Right                    | Wisemans Ferry Rd                                                                                                   | Traffic lights; take extra care when changing into the right hand turn lane                                                 |
| 19.5km             | Left                     | Wisemans Ferry Rd                                                                                                   |                                                                                                                             |
| 19.8km             | Right                    | Wisemans Ferry Rd                                                                                                   |                                                                                                                             |
| 21.7km             | Straight                 | Wisemans Ferry Rd                                                                                                   | Cross over Peats Ridge Rd                                                                                                   |
| 31km               | REGROUP<br>Then straight | Wisemans Ferry Rd                                                                                                   | Stop sign; cross over George Downes Drv REGROUP point just before stop sign                                                 |
| 47.2km             | Turn around              | Wisemans Ferry Rd                                                                                                   | At the bottom of the hill at cnr<br>Mangrove Creek Rd                                                                       |
| 58.7km             | REGROUP                  | Cnr Warratah Rd at Mangrove                                                                                         |                                                                                                                             |
|                    | then straight            | Mountain shops                                                                                                      |                                                                                                                             |
| 59.8km             | Veer right               | Wisemans Ferry Rd                                                                                                   |                                                                                                                             |
| 63.3km             | Straight                 | Wisemans Ferry Rd                                                                                                   | Stop sigh; cross over George Downes Drv                                                                                     |
| 66km               | Straight                 | Wisemans Ferry Rd                                                                                                   | Cross over Peats Ridge Rd                                                                                                   |
| 72.5km             | Straight                 | Wisemans Ferry Rd                                                                                                   | Cross over Peats Ridge Rd                                                                                                   |
| 81km               | Veer left                | Onto shared path off Wisemans Ferry<br>Rd                                                                           |                                                                                                                             |
| 81.1km             | Left                     | Continue along shared path on Central Coast Hwy                                                                     | Watch for pedestrians and oncoming cyclists                                                                                 |
| 81.6km             | Straight                 | Cross traffic lights to continue along<br>Central Coast Hwy                                                         | Watch for cars entering on the left from Kangoo Rd                                                                          |
| 82.5km             | REGROUP                  | Just before the corner of the Avenue, or If coffee at Mt Penang then go left into The Avenue to Mt Penang Parklands |                                                                                                                             |
| 82.5km             | Continue                 | Central Coast Hwy                                                                                                   | Take the left lane in a tight bunch formation, all the way down to just before Brisbane Waters Drv                          |
| 85.2km             | Move to<br>Right Lane    | When safe, move to the right lane                                                                                   | Watch for fast traffic behind!                                                                                              |
|                    | OR Keep in               | If having coffee at West Gosford,                                                                                   |                                                                                                                             |

Source: CCBUG Ride WoyWoy to Greengrove v1

| Distance | Direction | Street / Location                     | Hazards / notes                       |
|----------|-----------|---------------------------------------|---------------------------------------|
| Marker   |           |                                       |                                       |
|          | left lane | continue along CC Hwy, then left onto |                                       |
|          |           | Yallambee Rd to Jimmy Gs              |                                       |
| 85.5km   | Right     | Brisbane Waters Drive                 |                                       |
| 87.3km   | Straight  | No road shoulder – take lane          | Watch for traffic from rear           |
| 88.8km   | Left      | Brisbane Waters Drive                 | Left at roundabout over train line at |
|          |           |                                       | Point Clare                           |
| 94km     | Stop      | Cnr The Boulevarde                    | End of ride                           |