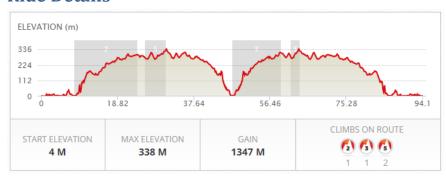

# Woy Woy to Greengrove

| Grade <sub>1</sub> | Hard          | Average Pace <sup>1</sup> | 23-25 kph |
|--------------------|---------------|---------------------------|-----------|
| Ride Distance:     | 95 kms        | Altitude Gain:            | 1,400 m   |
| Ride Surface:      | Road          | Est. Duration2:           | 5 hrs     |
| Ideal for:         | Road bicycles | Child Suitable1:          | n/a       |
| RidesAssist:       | No            |                           |           |

### **Ride Summary:**

A cruising paced ride through some of the hills and valleys of "country" Central Coast, riding from Woy Woy to Greengrove mainly along Wisemans Ferry Rd. This ride is designed for those who want to challenge themselves with some longer climbs (10+kms), although nothing too steep, whilst enjoying the countryside.